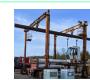

### Video

Traversing Hook GCT4121 80 Tons MiJack MJ80B I.C.W. 71'7" Max Hook: 29'4" Wheelbase 24' Finishing job now, ready to ship July. Machine was a 100+ ton de-rated to 80 ton due to width... Very low hours, used to as back up to 150 ton machine. EXCELLENT OPPORTUNITY TO BUY A BIG MIJACK FOR SHORT MONEY!