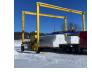

Video https://youtu.be/aDRmG8MEeeQ

Traversing Hook GCT3969 50 Tons MiJack 750D <u>I.C.W.</u> <u>32'6" Max Hook: 24'10" Wheelbase 24'</u>