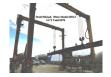

### Video

Traversing Hook GCT4121 80 Tons MiJack MJ80B I.C.W. 71'7" Max Hook: 29'4" Wheelbase 24' Finishing job now, ready to ship July. Machine was a 100+ ton de-rated to 80 ton due to width... Very low hours, used to as back up to 150 ton machine. EXCELLENT OPPORTUNITY TO BUY A BIG MIJACK FOR SHORT MONEY!